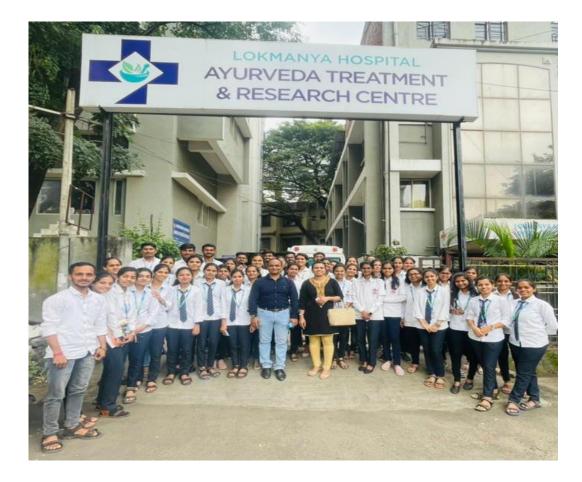

## REPORT ON CLINICAL RESEARCH ORGANIZATION (CRO) VISIT (2022-2023)

Date: 06 Dec 2022

| Date of visit                         | 27/09/2022                                                          |
|---------------------------------------|---------------------------------------------------------------------|
| Place of visit                        | Lokmanya Hospital, Ayurveda Treatment & Research Centre             |
| Coordinators<br>(Faculty)             | Ms. Vaishali A. Adsare                                              |
| Accompanying<br>Faculty Members       | Dr. Jayant Bidkar                                                   |
| Coordinators<br>(Research Centre)     | Dr. Gayatri Ganu                                                    |
| Co-ordinators<br>(Certificate Course) | Mr. Mahesh Jadhav                                                   |
| Participating student                 | Semester VII (Final Year B. Pharm)                                  |
| Report                                | Sharadchandra Pawar College of Pharmacy (SPCOP) organized an        |
|                                       | CRO visit for the students of Semester VII – Final Year B. Pharm on |
|                                       | 27th September 2022 at Lokmanya Hospital, Ayurveda Treatment and    |
|                                       | Research Centre, Near Lokmanya Hospital, Pimpri-Chinchwad,          |

Maharashtra 411033. Industrial visit is a part of curriculum at SPCOP and it was organized in collaboration with Mprex Healthcare Pvt. Ltd., Clinical Research Organization based in Pune. The Industrial visit was also a part of the Clinical Research Certificate Course. The visit started with interaction by Dr. Gayatri Ganu, Managing Director, Mprex Healthcare Pvt. Ltd., CRO, Pune. The visit initiated with Clinical trial introduction and various functions and activities under it. The students visited different sections like Clinical research department, ICU, Pharmacy. Students were introduced with the staff of Clinical Research and were given a glimpse of activities undertaken by them. The students were accompanied by faculty Ms. Vaishali A. Adsare and Dr. Jayant Bidkar who guided and explained them about the process. The students were very happy and felt enriched after their visit.