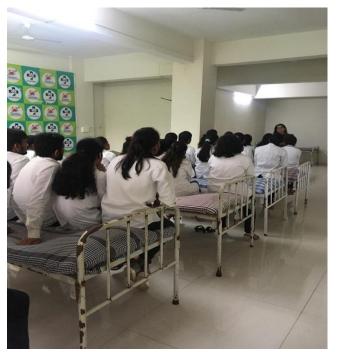

Maharashtra 411033. Industrial visit is a part of curriculum at SPCOP and it was organized in collaboration with Mprex Healthcare Pvt. Ltd., Clinical Research Organization based in Pune. The Industrial visit was also a part of the Clinical Research Certificate Course. The visit started with interaction by Dr. Gayatri Ganu, Managing Director, Mprex Healthcare Pvt. Ltd., CRO, Pune. The visit initiated with Clinical trial introduction and various functions and activities under it. The students visited different sections like Clinical research department, ICU, Pharmacy. Students were introduced with the staff of Clinical Research and were given a glimpse of activities undertaken by them. The students were accompanied by faculty Ms. Vaishali A. Adsare and Dr. Jayant Bidkar who guided and explained them about the process. The students were very happy and felt enriched after their visit.